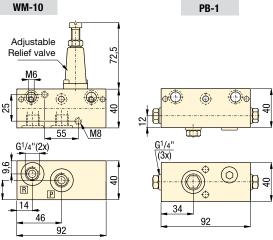

#### WM-10 remote manifold

- · Allows remote VP-series valve mounting
- Adjustable relief valve incorporated
- G1/4" oil connection

#### PB-1 porting manifold

- Provide 3 auxiliary pressure lines
- G1/4" oil connection

## 🜔 WM-10

Remote manifold allows mounting of VP-series modular valves to a remote location from the pumping unit. This manifold has a built-in adjustable relief valve.

# PB-1

Porting manifold provides three pressure ports for auxiliary lines or accessories, such as a pressure gauge. Mounts between VP-series modular valve stations using TRK-series tie rod kits.

■ Tie rods mount VP-series valves