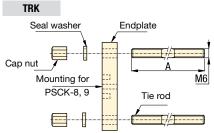

#### TRK-series tie rods

- · Connects 1 to 8 VP-series valves station high
- Provide leak-free sealing valves
- G1/4" oil connection

#### TRK-series

Tie Rod Kits mount Enerpac VP-series modular valves to the WM-10 manifold and can accommodate one to eight VPvalve stations.

# PB-1

Porting manifold provides three pressure ports for auxiliary lines or accessories, such as a pressure gauge. Mounts between VP-series modular valve stations using TRK-series tie rod kits.

■ Tie rods mount VP-series valves

and accessories to manifold,

providing leak-free sealing.

Yellow Pages

Valves