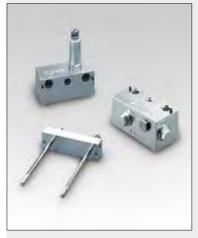

|
|                                      | 8                                               |
| WM-10                                | 350                                             |
|                                      | '+'                                             |
| Porting manifold (P port connection) |                                                 |
|                                      | - I - M4-                                       |
| PB-1                                 | 350                                             |
|                                      | M3                                              |
|                                      | number<br>ifold with p<br>WM-10<br>fold (P port |

Shown: WM-10, TRK-4, PB-1



#### TRK-series

Tie Rod Kits mount Enerpac VP-series modular valves to the WM-10 manifold and can accommodate one to eight VPvalve stations.

## 🜔 WM-10

Remote manifold allows mounting of VP-series modular valves to a remote location from the pumping unit. This manifold has a built-in adjustable relief valve.

# PB-1

Porting manifold provides three pressure ports for auxiliary lines or accessories, such as a pressure gauge. Mounts between VP-series modular valve stations using TRK-series tie rod kits.

■ Tie rods mount VP-series valves

and accessories to manifold,

providing leak-free sealing.

Yellow Pages

Valves



## **ENERPAC** 2 139

www.enerpacwh.com

Product selection

Model

TRK-1

TRK-2

TRK-3

TRK-4

TRK-5

TRK-6

TRK-7

TRK-8

number

Tie rod

lenath

Ă

mm

85

125

165