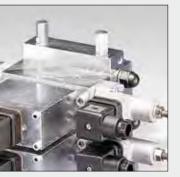

M3                                              |
|                                      | number<br>ifold with p<br>WM-10<br>fold (P port |

Shown: WM-10, TRK-4, PB-1



#### TRK-series

Tie Rod Kits mount Enerpac VP-series modular valves to the WM-10 manifold and can accommodate one to eight VPvalve stations.

## 🜔 WM-10

Remote manifold allows mounting of VP-series modular valves to a remote location from the pumping unit. This manifold has a built-in adjustable relief valve.

# PB-1

Porting manifold provides three pressure ports for auxiliary lines or accessories, such as a pressure gauge. Mounts between VP-series modular valve stations using TRK-series tie rod kits.

■ Tie rods mount VP-series valves

and accessories to manifold,

providing leak-free sealing.

Yellow Pages

Valves



## **ENERPAC** 2 139

www.enerpacwh.com

Product selection

Model

TRK-1

TRK-2

TRK-3

TRK-4

TRK-5

TRK-6

TRK-7

TRK-8

number

Tie rod

lenath

Ă

mm

85

125

165

205

245

285

325

365

Mounting

thread

mm

M6

M6

M6

M6

M6

M6

M6

M6

Quantity

of stackable

VP-series

directional valves

1

2

3

4

5

6

7

8

▼ Tie rod kits